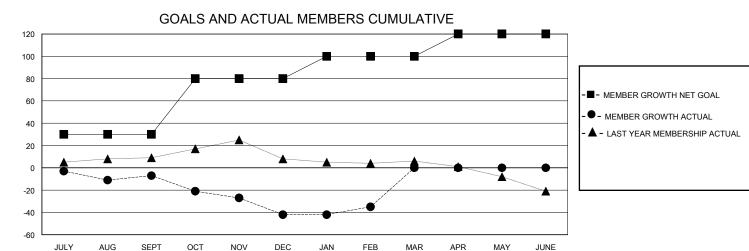

## District 201V2

Results as of: 2/29/2024

| <u> </u> | 211                |        |
|----------|--------------------|--------|
| GMT:     | LOCATION AUSTRALIA | GMT CA |

| Clubs                 |               |           |               | Members               |                        |                         |                                                    |
|-----------------------|---------------|-----------|---------------|-----------------------|------------------------|-------------------------|----------------------------------------------------|
| RESULTS FOR 2023-2024 |               |           |               | RESULTS FOR 2023-2024 |                        |                         |                                                    |
| QUARTER               | NEW CLUB GOAL | NEW CLUBS | DROPPED CLUBS | QUARTER MEMI          | BER GROWTH NET<br>GOAL | MEMBER GROWTH<br>ACTUAL | DROPPED<br>MEMBERS ACTUAL<br>(including transfers) |
| JULY/AUG/SEPT         | 0             | 0         | 0             | JULY/AUG/SEPT         | 30                     | 38                      | 42                                                 |
| OCT/NOV/DEC           | 0             | 0         | 0             | OCT/NOV/DEC           | 50                     | 26                      | 57                                                 |
| JAN/FEB/MAR           | 0             | 0         | 0             | JAN/FEB/MAR           | 20                     | 26                      | 16                                                 |
| APR/MAY/JUNE          | 2             | 0         | 0             | APR/MAY/JUNE          | 20                     | 0                       | 0                                                  |